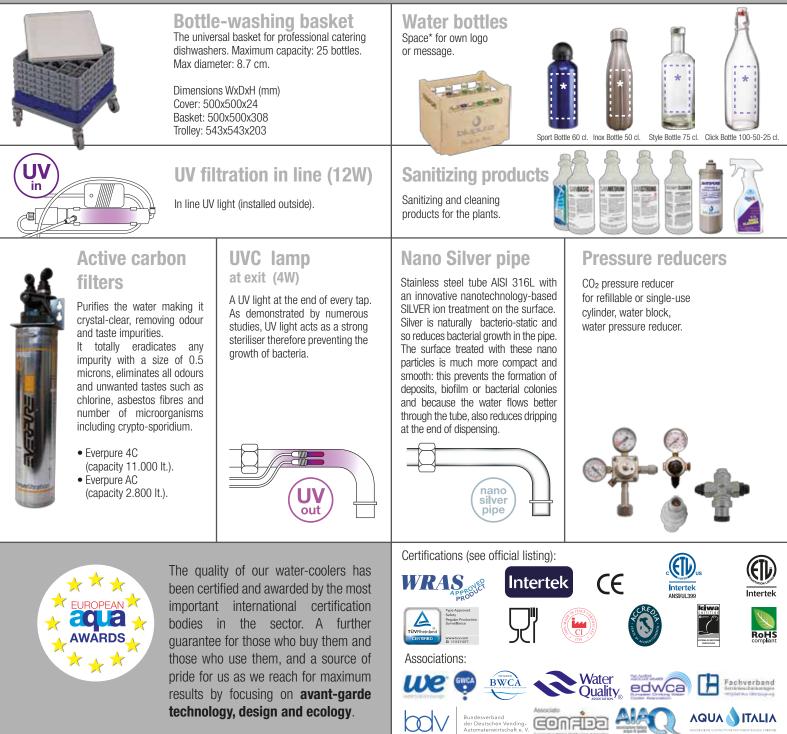

#### UV out

A UV light at end of every tap. As demonstrated by numerous studies, UV light acts as a strong steriliser therefore preventing the growth of bacteria.