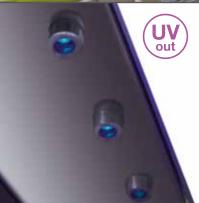

#### UV out

A UV light at end of every tap. As demonstrated by numerous studies, UV light acts as a strong steriliser therefore preventing the growth of bacteria.