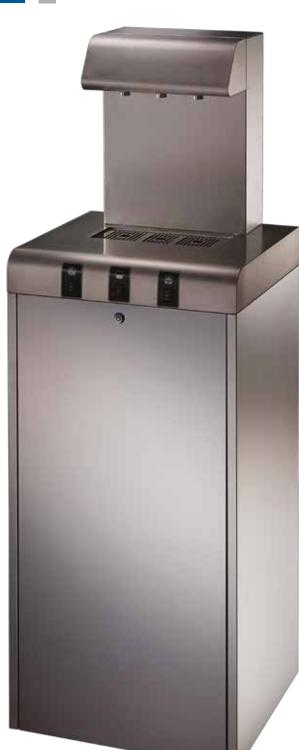

# COOL

Essential in its design, simple in its features and powerful in its performance, Cool1 is the Blupura cooler designed for self-service areas and cafeterias.

Capable of supplying large quantities of still and sparkling water, Cool1 is a sturdy, reliable cooler, with features that are geared towards maximum simplicity and ease of use, such as:

- Dual-function buttons positioned low down.
- Convenient frontal opening for easy maintenance and inspection.
- Solenoid valve at the inlet.
- Internal space available for a filter bracket and the 6kg CO<sub>2</sub> cylinder-holder strap
- 4 adjustable feet.

Optional extras include:

- Active carbon filtration In line UV.
- UV OUT.

80 It/h

150

| COOL1 - Technical Data |               | Dimensions<br>WxDxH (mm) | Net weight<br>(kg) | Dispensing<br>area (mm) |     | GAS<br>R290 | UV  |  |
|------------------------|---------------|--------------------------|--------------------|-------------------------|-----|-------------|-----|--|
| COOL1 80               | 80<br>It/h    | 459x421x1440             | 53                 | 297                     | Op. | •           | Op. |  |
| COOL1 150              | (150)<br>It/h | 459x421x1440             | 58                 | 297                     | Op. | •           | Op. |  |