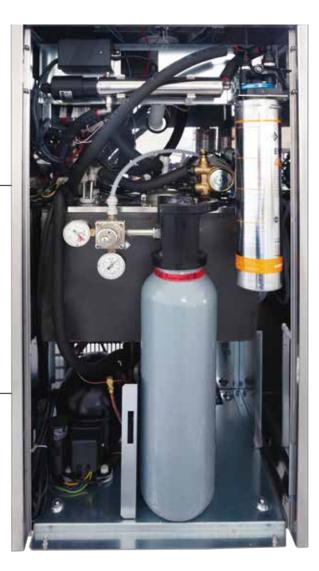

- Dual-function buttons positioned low down.
- Convenient frontal opening for easy maintenance and inspection.
- Solenoid valve at the inlet.
- Internal space available for a filter bracket and the 6kg CO<sub>2</sub> cylinder-holder strap
- 4 adjustable feet.

Optional extras include:

- Active carbon filtration In line UV.
- UV OUT.

80 It/h

150

| COOL1 - Technical Data |               | Dimensions<br>WxDxH (mm) | Net weight<br>(kg) | Dispensing<br>area (mm) |     | GAS<br>R290 | UV  |  |
|------------------------|---------------|--------------------------|--------------------|-------------------------|-----|-------------|-----|--|
| COOL1 80               | 80<br>It/h    | 459x421x1440             | 53                 | 297                     | Op. | •           | Op. |  |
| COOL1 150              | (150)<br>It/h | 459x421x1440             | 58                 | 297                     | Op. | •           | Op. |  |

### Natural refrigerant gases

With totally natural refrigerants (HC) such as R290. An ecological choice, with the added advantage of a more silent compressor and ensuring a longer life to entire refrigerant apparatus.