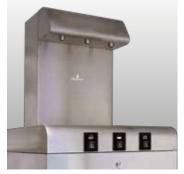

# COOL

Essential in its design, simple in its features and powerful in its performance, Cool1 is the Blupura cooler designed for self-service areas and cafeterias.

Capable of supplying large quantities of still and sparkling water, Cool1 is a sturdy, reliable cooler, with features that are geared towards maximum simplicity and ease of use, such as:

- Dual-function buttons positioned low down.
- Convenient frontal opening for easy maintenance and inspection.
- Solenoid valve at the inlet.
- Internal space available for a filter bracket and the 6kg CO<sub>2</sub> cylinder-holder strap
- 4 adjustable feet.